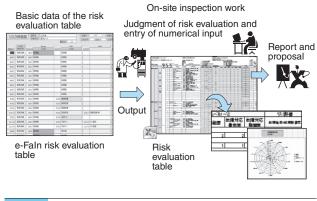

#### 2.3.3 Information Analysis

It outputs the accumulated data using the export function and analyzes it. It graphs the data

and uses it for trend analysis management. Fig. 5 shows the information analysis screen.

Fig. 5 Information Analysis Screen

Accumulated data are outputted and put into graphs using a BI tool for the purpose of analysis.