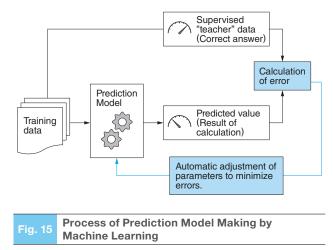

ce work report is gathered, are outputted from the accumulated facility information, and the malfunction is illustrated.

## **3 Future Prospects**

To establish and utilize the DBs, it is critical to maintain and update the data continuously, in addition to the initial building of database. By interlinking with other DBs, the volume of information can be expanded so that the system operation is extended to enable the related business units (BUs) to use this system in regular ongoing business.

In addition, since there are various target facilities and equipment, it is important to establish effective diagnostic technology for each case, including analysis technology using statistical methods. It is also important to accurately select the diagnostic data and inspection data to be accumu-



Using machine learning technology, we make and apply prediction judgment models, such as judgment and evaluation criteria.

lated and monitored. For analyzing data, we will work on creating a prediction model for making judgments by applying AI technology such as machine learning, so that we can predict failures. **Fig. 15** shows the process of a prediction model making by machine learning.

## 4 Postscript

Facility maintenance service has a wide scope of work such as commissioning, inspection, repair, adjustment, modification, expansion, and partial renewal work. It is, therefore, important to systematically manage various data and information that can be used for each work. This system utilizes various information about the target facility to support a series of reasonable and effici