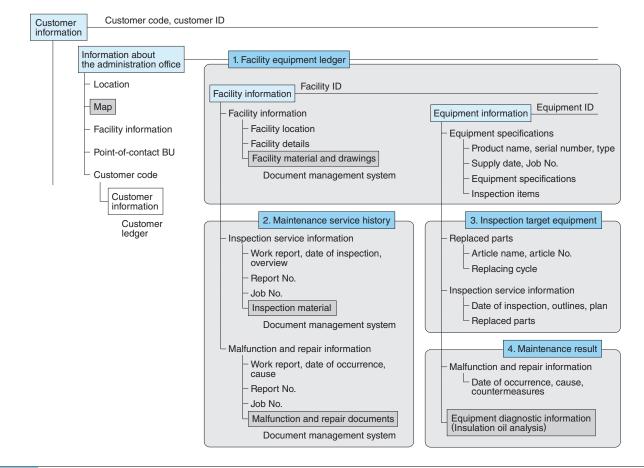

## 2.3.1 Information Content

Fig. 3 shows the data structure. To manage the status of the equipment maintenance, various basic facility information on the equipment is accessed.

(1) Information of customer, facility, and equipment

Detailed information on installed equipment and information that identifies the equipment (customer name, equipment name, and equipment classification)

(2) Information of replacement part

Information on replacement parts for each device, on and inspection (part name, model, location of use, replacement period, and replacement record)

(3) Information of failure repair, inspection, and machine history

Implementation details of inspection, failure repair, repair, expansion, and modification for equipment

(4) Information of diagnostic measurement

Periodic measurement values performed during inspection (follow-up data)

(5) Information of maintenance plan

Inspection items and cycles for each device

#### Fig. 3 Data Structure

Data of the facility information management system are managed in a hierarchical structure with customer information at its top.

#### linked with device data

(6) Information of related materials

Management of numerous documents such as work reports, drawings, technical materials