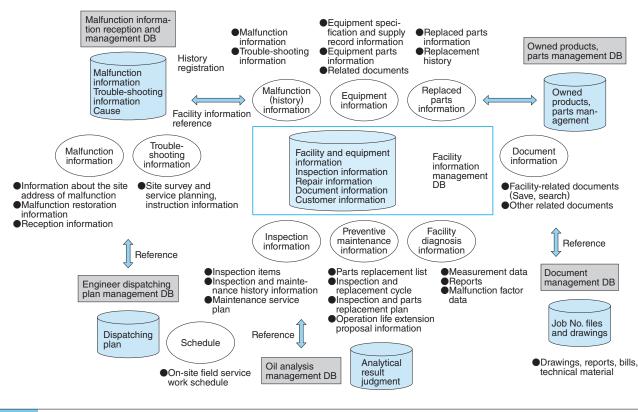

## 2.4 Linking with Other DBs Such as Document Management DB

It links and refers to the accumulated information of other DBs in addition to the facility information DB. **Fig. 6** shows the reference to each DB.

(c) Registration of data for facility information – malfunction and repair information

Fig. 6 Reference to Each DB

In relation to maintenance and inspection service work, accumulation and coordination of various DB information and information linking of various DBs are shown.