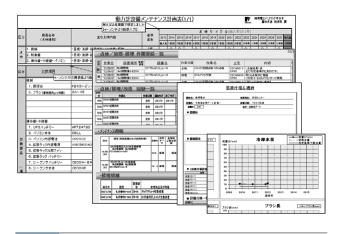

#### 2.3.2 Visualization of Information

Fig. 4 shows an example of a form output. It outputs the accumulated information in various forms.

- Facility inspection history list Inspection history of the facility to be inspected
- (2) List of the facility malfunction and repair history Details of malfunction and repair work
- (3) Usage record of products used for emergency trouble-shooting work

List of products used for emergency troubleshooting work

(4) Replacement parts list

Replacement parts information and replacement plan table

- (5) List of inspection service work items Contents of inspection service work
- (6) Replacement part replacement cycle standard list

#### Fig. 4 Example of Form Output

Accumulated information is edited and outputted in a variety of formats.

Replacement cycle standard value

(7) Maintenance service work plan table

Maintenance service work implementation schedule