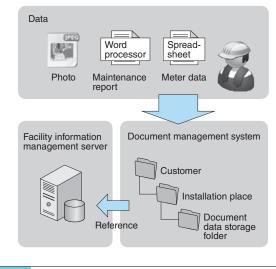

## 2.4 Linking with Other DBs Such as Document Management DB

It links and refers to the accumulated information of other DBs in addition to the facility information DB. **Fig. 6** shows the reference to each DB.

(c) Registration of data for facility information – malfunction and repair information

Fig. 6 Reference to Each DB

In relation to maintenance and inspection service work, accumulation and coordination of various DB information and information linking of various DBs are shown.