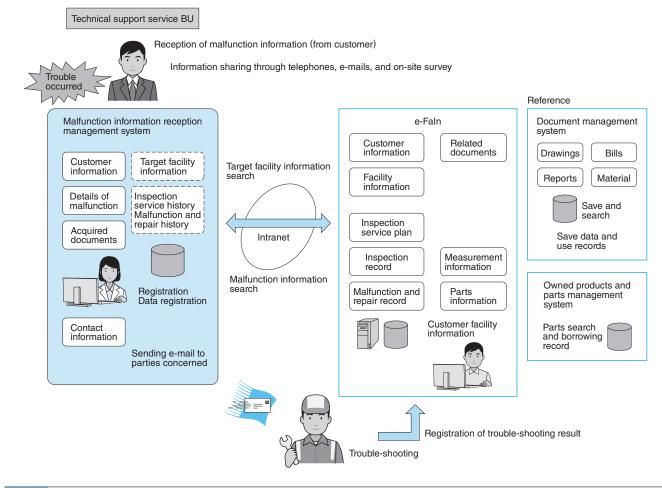

# 2.4.1 Malfunction Information Reception Management System

It records the content of the malfunction report from the customer and transmit the obtained information to the parties concerned by e-mail. In addition, the progress is traced by recording the trouble-shooting status (results). Furthermore, it links with e-FaIn as reception information. **Fig. 7** shows the configuration of the malfunction information reception management system.

 Record of malfunction information reception It records when, from whom, and what kind of information

(2) Sending the information to on-site field service engineer in charge

Contact is made by e-mail for trouble-shooting. (It outputs a work instruction.)

(3) Trouble-shooting information (update management)

- (a) Electronic files of the related documents
- (b) Trouble-shooting progress information

It manages the start of trouble-shooting work and the time of completion.