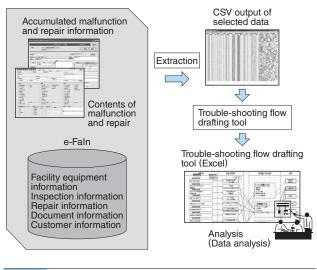

# 2.4.1 Malfunction Information Reception Management System

It records the content of the malfunction report from the customer and transmit the obtained information to the parties concerned by e-mail. In addition, the progress is traced by recording the trouble-shooting status (results). Furthermore, it links with e-FaIn as reception information. **Fig. 7** shows the configuration of the malfunction information reception management system.

 Record of malfunction information reception It records when, from whom, and what kind of information

(2) Sending the information to on-site field service engineer in charge

Contact is made by e-mail for trouble-shooting. (It outputs a work instruction.)

(3) Trouble-shooting information (update management)

- (a) Electronic files of the related documents
- (b) Trouble-shooting progress information

It manages the start of trouble-shooting work and the time of completion.