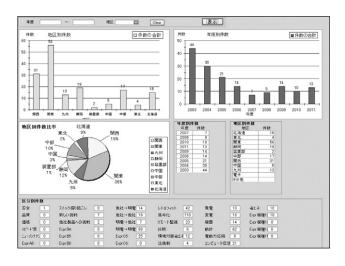

#### 2.3.3 Information Analysis

It outputs the accumulated data using the export function and analyzes it. It graphs the data

and uses it for trend analysis management. Fig. 5 shows the information analysis screen.

Fig. 5 Information Analysis Screen

Accumulated data are outputted and put into graphs using a BI tool for the purpose of analysis.