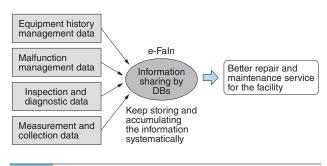

## 2 Overview of e-Faln

Fig. 1 shows the sharing and use of informa-

Fig. 1 Sharing and Use of Information

Facility information is an accumulation of the basic information relating to facilities and equipment plus a variety of information about repair and maintenance service history. These information and data are actively used for repair and maintenance service.

tion. This system collects information obtained during daily inspection service based on the system configuration information of various facilities, and systematically stores and organizes it in a Database (DB). For facility management service, reliable information such as analysis and evaluation using repair and maintenance service information of these facilities and equipment, accurate judgment of anomaly data, detection of signs of failure, maintenance planning, extension of facility operation life, and proposal of equipment replacement time is provided.

In addition, when an inquiry from a customer or information of a malfunction is received, it is possible to responds promptly by referring to the facility/ equipment configuration and information/maintenance history. In this way, it is a system aimed at supporting the entire repair and maintenance service works.