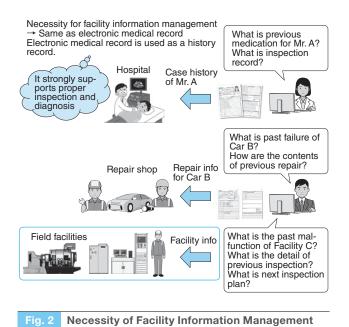

## 2.2 Necessity of Facility Information Management

Fig. 2 shows the necessity of facility information management. Facility maintenance is similar to a medical examination in that, at the time of a medical examination, diagnosis and treatment are performed by referring to information already written in

Facility information is equivalent to a medical record used for diagnosis at a hospital.

the medical record. Similarly, when repairing a car in a repair shop, the shop refers to its past maintenance details and performs the repair work needed. For facility maintenance service, we refer to the facility information and maintenance history corresponding to its previous records and perform the repair and maintenance service works required. Without equipment information, accurate facility repair and maintenance service works cannot be performed properly. The priorities of facility information management are as follows: